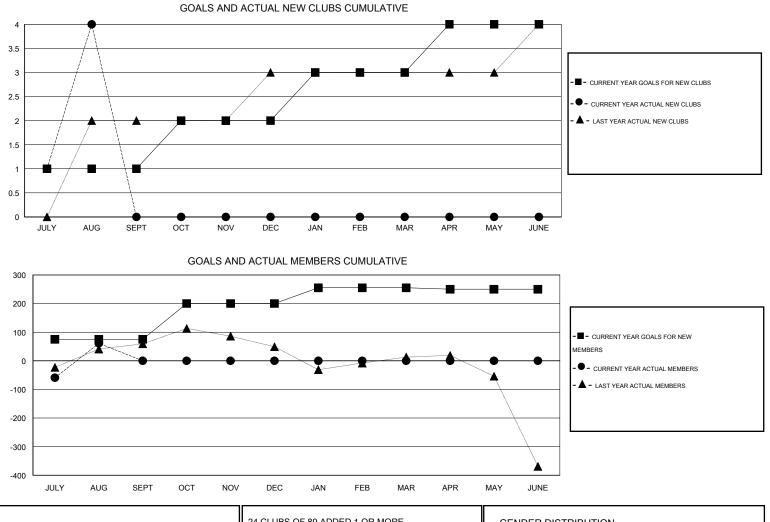

## LOCATION INDIA

 $\mathsf{GMT} \; \mathsf{CA} \; \mathbf{6}$ Clubs Members RESULTS FOR 2014-2015 RESULTS FOR 2014-2015 NEW CLUB ACTUAL NEW ACTUAL ACTUAL NET NEW MEMBER ACTUAL TOTAL ACTUAL ACTUAL NET QUARTER QUARTER GOAL CLUBS DROPPED GAIN/ GOAL MEMBERS DROPPED GAIN/ CLUBS LOSS MEMBERS LOSS ADDED 1 4 2 2 75 189 128 61 JULY/AUG/SEPT JULY/AUG/SEPT 0 0 0 0 125 0 0 1 OCT/NOV/DEC OCT/NOV/DEC 0 0 0 55 0 0 0 1 JAN/FEB/MAR JAN/FEB/MAR 0 0 0 -5 0 0 0 1 APR/MAY/JUNE APR/MAY/JUNE